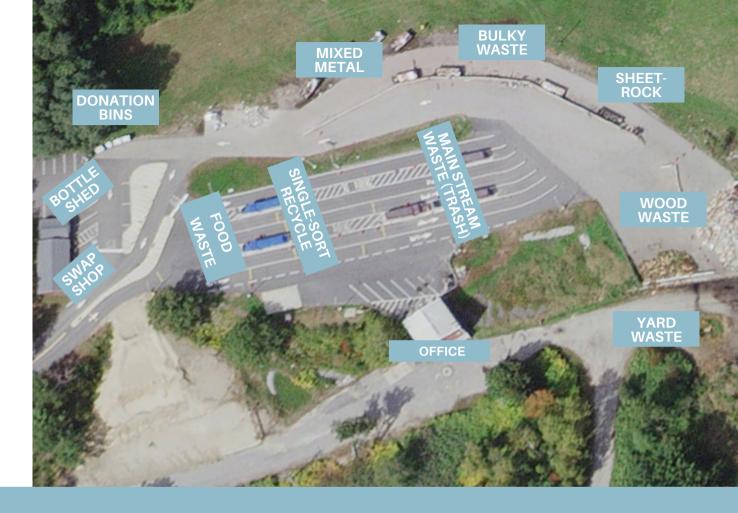

# A Tour of the Recycling Center

#### Take a Look Around

In Cape Elizabeth, we're committed to reducing, reusing, repurposing, and recycling. From our community composting program, to our annual collection events, to our swap shop, we offer a variety of options for our residents to reduce our environmental impact and keep our town clean and safe for all.